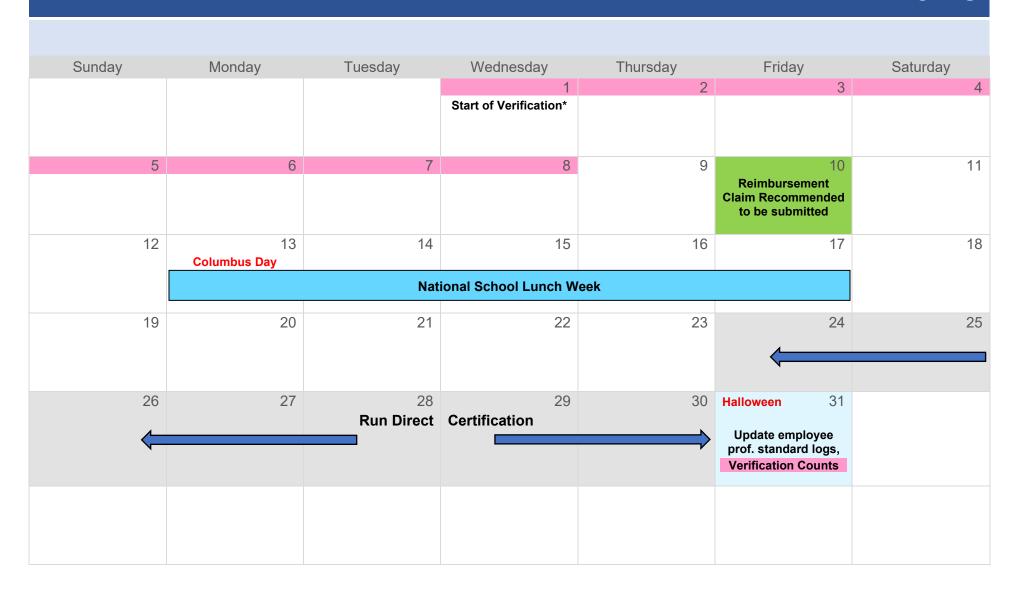

### October

|     | July 8-12                            | Run Direct Certification                                                                                                   |
|-----|--------------------------------------|----------------------------------------------------------------------------------------------------------------------------|
|     | August 5- 9                          | Run Direct Certification                                                                                                   |
|     | October 1-8*                         | Pull verification sample, Run DC, send letters, Count the number of approved free/reduced applications received after July |
|     |                                      | 1                                                                                                                          |
|     | October 24-31                        | Run Direct Certification during the month of October                                                                       |
|     | October 31*                          | Count approved F/R students; DC SNAP students, and enrollment; verification report open                                    |
| Z   | November 17*                         | Last day to submit verification report in MyldahoCNP. All verification activities must be complete                         |
|     | November 11-15                       | Run Direct Certification in November                                                                                       |
|     | Mid-January – End of January         | Complete Trainings & Forecasting for upcoming school year USDA Foods                                                       |
|     | February 3                           | SFA Onsite Review Due                                                                                                      |
|     | February 10                          | Second review of application due, if applicable                                                                            |
|     | February 10-14                       | Run Direct Certification in February                                                                                       |
| 111 | End of February – Beginning of March | WBSCM catalog open for ordering USDA Foods                                                                                 |
|     | March 4                              | Compare free/reduced eligibility with district ISE Coordinator; do not include pre-k (March eligibility)                   |
|     | April 1                              | Run DC and enrollment lists for CEP                                                                                        |
|     | April – May                          | NSLP renewal open in April and closes the last week of May (rollover application in MyldahoCNP)                            |
|     | July August                          | Complete NSLP Mandatory Training                                                                                           |
|     | 10 <sup>th</sup> of each month       | Reimbursement Claim recommended to be recommended to be submitted by the 10th                                              |
|     | Last day of each month               | Update employee professional standards logs                                                                                |
|     |                                      |                                                                                                                            |